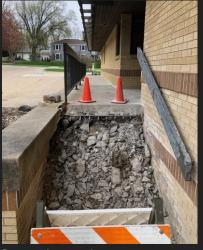

## CURRENT FACILITY: STRENGTHS + WEAKNESSES

- Tour of building, including storage, workspaces and utilities
- Discussions with staff re: space uses and needs
- Review of recent and projected repairs, updating

Recent stairway repair at west entrance