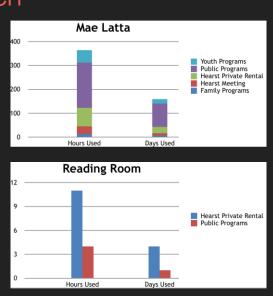

ivers** 

Project Drivers vs. Models

The Recommendation

Funding

Next Steps

- Four community listening sessions
- Feedback wall at Hearst Center
- Emails and in-person discussions



# HEARST 2.0: ADDITIONAL RESEARCH

#### AGENDA

History of Facility Past Expansion Plans

Visioning Committee Models Strengths + Weaknesses Community Feedback Further Research

**Project Drivers** 

Project Drivers vs. Models

The Recommendation

Funding

- User map
- Space usage
- Site visits to similar institutions



#### AGENDA

History of Facility Past Expansion Plans

Visioning Committee Models Strengths + Weaknesses Community Feedback Further Research

Project Drivers

Project Drivers vs. Models

The Recommendation

Funding

Next Steps

- User map
- Space usage
- Site visits to similar institutions



# HEARST 2.0: ADDITIONAL RESEARCH

#### AGENDA

History of Facility Past Expansion Plans

Visioning Committee Models Strengths + Weaknesses Community Feedback Further Research

**Project Drivers** 

Project Drivers vs. Models

The Recommendation

Funding

Next Steps



Hearst Center Rownd Classroom

Hearst Center Reading Room



#### AGENDA

History of Facility Past Expansion Plans

- Visioning Committee Models Strengths + Weaknesses Community Feedback Further Research
- Project Drivers
- Project Drivers vs. Models
- The Recommendation

Funding

Next Steps

- User map
- Space usage
- Site visits to similar institutions



Blanden Memorial Art Museum, Ft. Dodge

# HEARST 2.0: ADDITIONAL RESEARCH

#### AGENDA

History of Facility Past Expansion Plans

Visioning Committee Models Strengths +