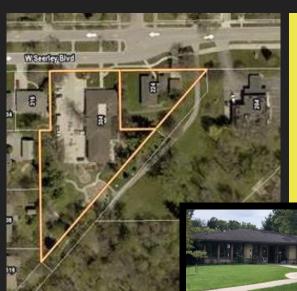

#### Red House Studios gives artists creative space away from their daily work

Andrew Wind 6 hrs ago

From left, artists James Reed, Noah Doely and Angela Waseskuk have set up studios in the house next to the Hearst Center for the Arts.

BRANDON POLLOCK, COURIER STAFF PHOTOGRAPHER