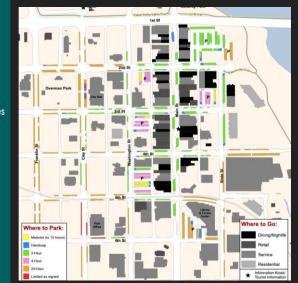

Funding

Next Steps

- Minor on-site expansion
- Major on-site expansion
- New building at current site
- New (or new to us) building off-site
- Hearst plus satellite location
- Cedar Falls Cultural and Entertainment District boundaries