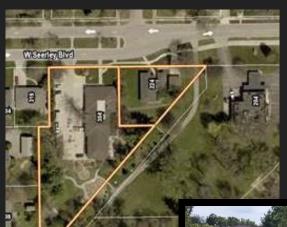

#### Red House Studios gives artists creative space away from their daily work

Andrew Wind 6 hrs ago

From left, artists James Reed, Noah Doely and Angela Waseskuk have set up studios in the house next to the Hearst Center for the Arts.

BRANDON POLLOCK, COURIER STAFF PHOTOGRAPHER