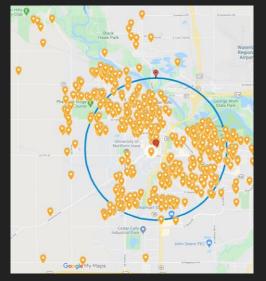

# HEARST 2.0: ADDITIONAL RESEARCH

Funding

- User map
- Space usage
- Site visits to similar institutions

Next Steps

- User map
- Space usage
- Site visits to similar institutions

Funding

Next Steps

- User map
- Space usage
- Site visits to similar institutions

Blanden Memorial Art Museum, Ft. Dodge