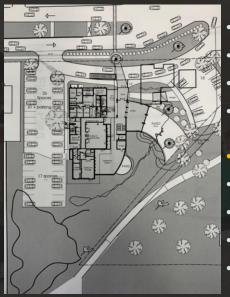

The Recommendation

Funding

Next Steps

- Primary Recommendation: new building off-site Focus: within or adjacent to the Cultural and Entertainment District
- Secondary Recommendation: major expansion on-site