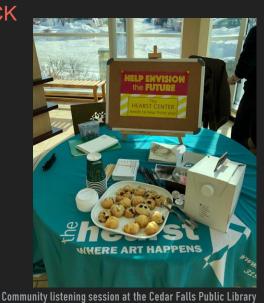

## CURRENT FACILITY: COMMUNITY FEEDBACK

Funding

Next Steps

- Four community listening sessions
- Feedback wall at Hearst Center
- Emails and in-person discussions