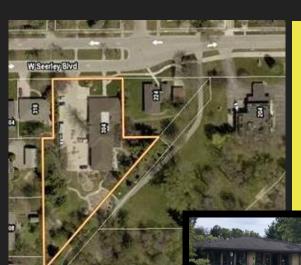

PAST EXPANSION PLANNING

- 1995 Purchase of adjacent property on Seerley Blvd.
- 1998 UNI Center for Social and Behavioral Research
- 2003 Community-wide survey organized via UNI
- 2006 3-Day Workshop with staff and board, led by Interactive Group, Inc.
- 2008 Initial expansion plan with AHTS
- 2012 Consideration of phased expansion plan
- 2015 Further internal discussion
- 2016 Topic of Board strategic planning
- 2018 ArtsLab capacity report

- 1995 Purchase of adjacent property on Seerley Blvd.
- 1998 UNI Center for Social and Behavioral Research
- 2003 Community-wide survey organized via UNI
- 2006 3-Day Workshop with staff and board, led by Interactive Group, Inc.
- 2008 Initial expansion plan with AHTS
- 2012 Consideration of phased expansion plan
- 2015 Further internal discussion
- 2016 Topic of Board strategic planning
- 2018 ArtsLab capacity report