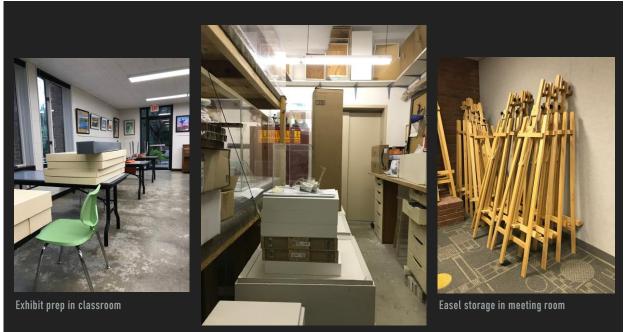

### CURRENT FACILITY: STRENGTHS + WEAKNESSES

- Tour of building, including storage, workspaces and utilities
- Discussions with staff re: space uses and needs
- · Review of recent and projected repairs, updating

Utility / storage / lighting supplies / workshop

## CURRENT FACILITY: STRENGTHS + WEAKNESSES

- Tour of building, including storage, workspaces and utilities
- Discussions with staff re: space uses and needs
- Review of recent and projected repairs, updating